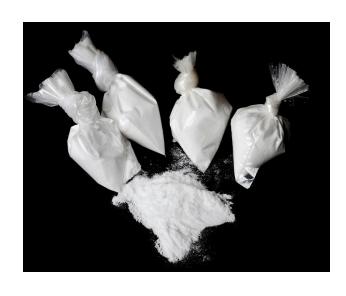

#### SEIZED DRUG EVIDENCE – VISUAL

#### **Proper Packaging**

- Properly sealed secondary inner container(s)
- Complete seal with initials
- Agency case & item information included

#### Improper Packaging

- Single bag
- Seal not initialed
- Different material loose & commingled inside container
- No agency case or item information