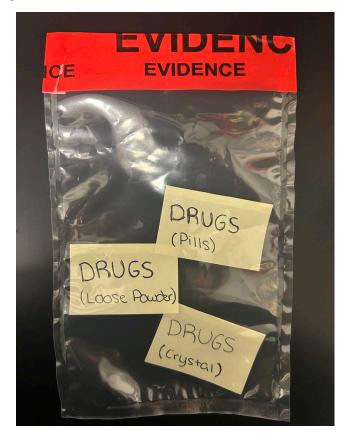

#### SEIZED DRUG EVIDENCE – VISUAL

#### **Proper Packaging**

- Properly sealed secondary inner container(s)
- Complete seal with initials
- Agency case & item information included

#### Improper Packaging

- Single bag
- Seal not initialed
- Different material loose & commingled inside container
- No agency case or item information