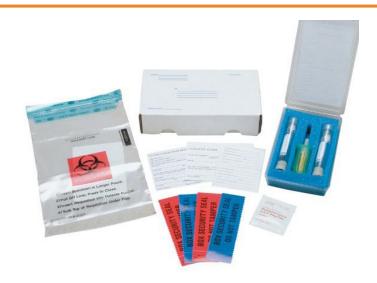

#### SEIZED DRUG EVIDENCE – VISUAL

#### **Proper Packaging**

- Properly sealed secondary inner container(s)
- Complete seal with initials
- Agency case & item information included

#### Improper Packaging

- Single bag
- Seal not initialed
- Different material loose & commingled inside container
- No agency case or item information