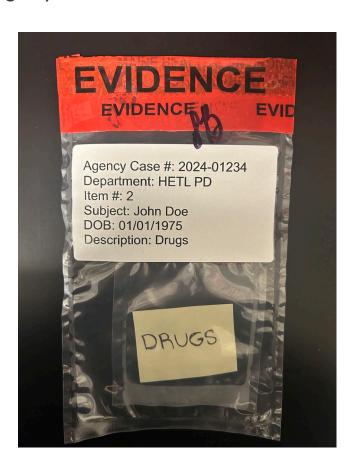

#### SEIZED DRUG EVIDENCE – SEPARATION & LABELING

- Do NOT place drug evidence directly into the outer container properly seal evidence in secondary inner containers first
- Package tablets/capsules in rigid containers to ensure evidence is not broken/crushed
- Ensure that liquid evidence is packaged in spillproof containers to prevent leakage
- Package glass and other potentially sharp evidence (needles, razors, etc.) in puncture resistant containers and label the outer packaging container "SHARPS"
- Damp/wet evidence should be dried before submission; if evidence cannot be dried, package in a spillproof container
- Evidence removed from body cavities must be labeled as a <u>Biohazard</u> on the outer packaging container
- If a presumptive field test was performed, do NOT submit the used field test kit
- HETL does NOT accept Marijuana
- Hypodermic needles are ONLY accepted if there is no other evidence in the submission & analysis is specifically requested by the prosecutor's office

#### SEIZED DRUG EVIDENCE – SEPARATION & LABELING

- Collected evidence must be separated & packaged based upon suspect or location and visual similarity before all being packaged together in an outer container
- Example:
  - Suspect A has 2 baggies of white powder and 5 envelopes of tan powder
  - Suspect B has 4 baggies of pink powder
  - 13 round blue tablets found in center console of vehicle
  - Package the 2 baggies of white powder from Suspect A
  - Package the 5 envelopes of tan powder from Suspect A
    - Both packages from Suspect A may then be sealed together in a container Item I
  - Package the 4 baggies of pink powder from Suspect B Item 2
  - Package the 13 round blue tablets from the center console Item 3