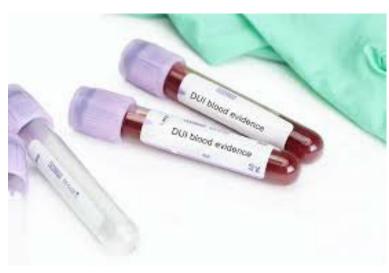

#### TOXICOLOGY EVIDENCE – BLOOD ALCOHOL/DRUG ANALYSIS

- May be submitted via mail, drop-box, or in person
  - If submitted via mail do NOT put case-identifying information on outside packaging (unless covered by business card)
- Must be sealed and initialed by investigating/submitting officer
- Indicate the analysis requested on the Laboratory Blood Analysis Request Blood Alcohol (BLA) and/or Blood Drug (TOX)
- Provide case information on sample kit agency case # and subject name
- Indicate whether the sample is related to a fatal/near fatal accident
- Hospital tubes are accepted with incident and collection information provided
- The Drug Facilitated Crime Laboratory Analysis Request must be filled out for all sexual assault related evidence

## LABORATORY BLOOD ANALYSIS REQUEST

- This form is found within all HETL blood-testing kits
- Hospital tubes- this form needs to be submitted separately (available on website)
- All applicable information should be filled out