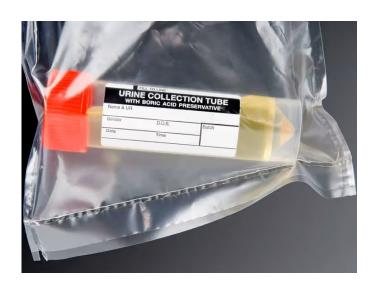

#### TOXICOLOGY EVIDENCE – URINE DRUG ANALYSIS

- May be submitted via mail, drop-box, or in person
  - If submitted via mail do NOT put case-identifying information on outside packaging (unless covered by business card)
- Must be sealed and initialed by investigating/submitting officer
- Can be submitted as a urine-kit (distributed from HETL) or a urine sample from a hospital
- Blood and Urine from the hospital CANNOT be submitted within the same container –
   SEPARATE BEFORE SUBMISSION

#### LABORATORY DRUG ANALYSIS REQUEST

- This form can be found in all HETL Urine Analysis Testing Kits
- When submitting a urine analysis cup (from a hospital), this form will not be provided.
- All information on this form should be filled out by the case-associated DRE or Investigating Officer.
- If suspected drug is not listed on form, please make a note of any other drugs found or admittedly used by the suspect.